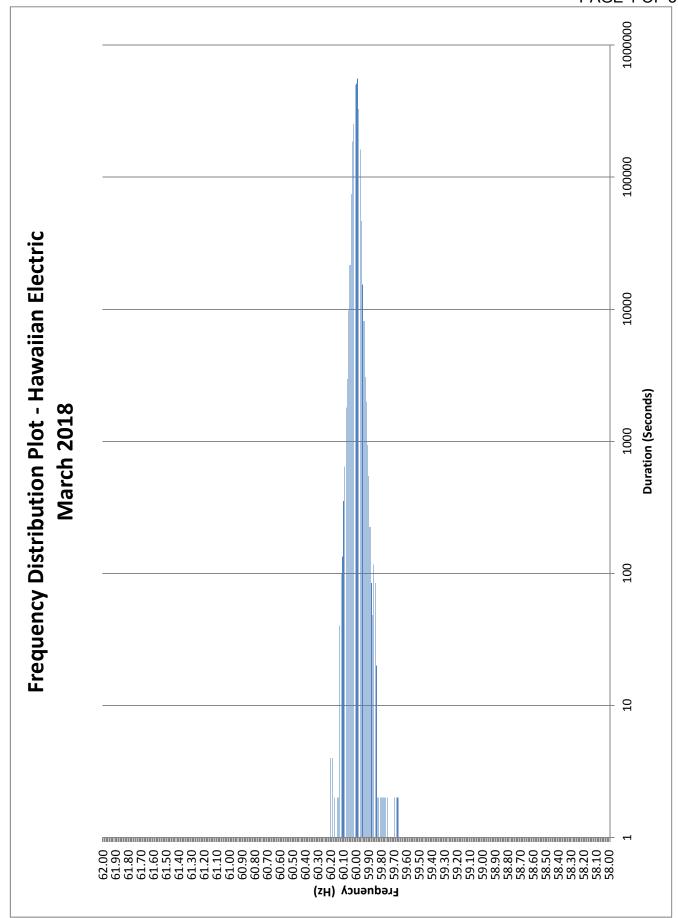

# 1a) Frequency duration plot based on the highest resolution SCADA data available for the month detailing how many seconds each power system operated at frequencies above 60 hertz and at frequencies below 60 Hz:

The frequency duration plots for Hawaiian Electric, Maui Electric (Maui Division) and Hawai'i Electric Light based on two-second data are provided in Attachment 1, and the enclosed Excel files. Refer to the electronic files for the individual data points because the information is voluminous and does not translate well to a hard copy.