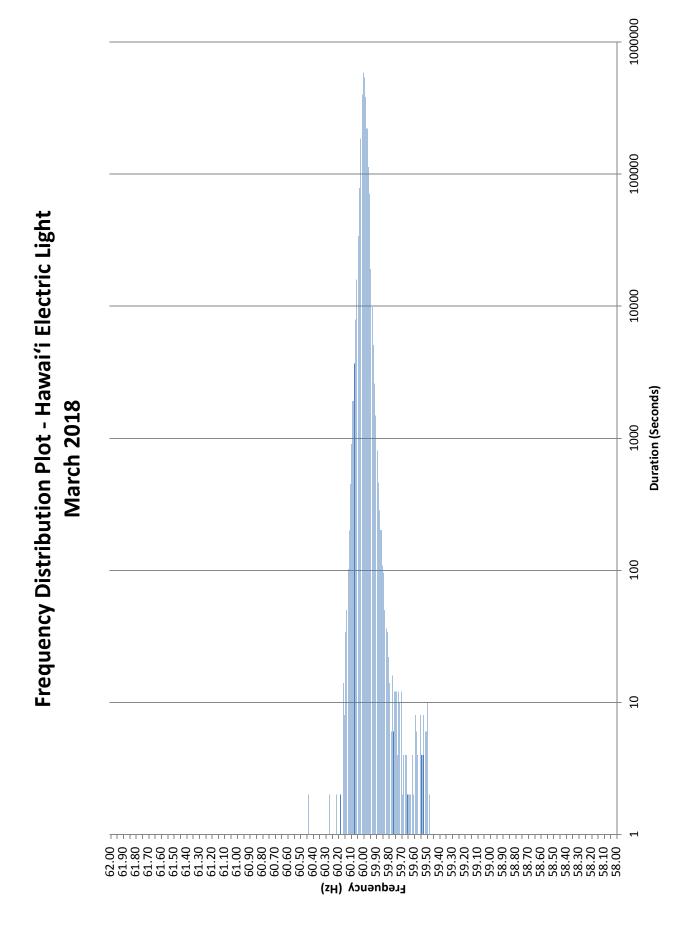

# 1a) Frequency duration plot based on the highest resolution SCADA data available for the month detailing how many seconds each power system operated at frequencies above 60 hertz and at frequencies below 60 Hz:

The frequency duration plots for Hawaiian Electric, Maui Electric (Maui Division) and Hawai'i Electric Light based on two-second data are provided in Attachment 1, and the enclosed Excel files. Refer to the electronic files for the individual data points because the information is voluminous and does not translate well to a hard copy.