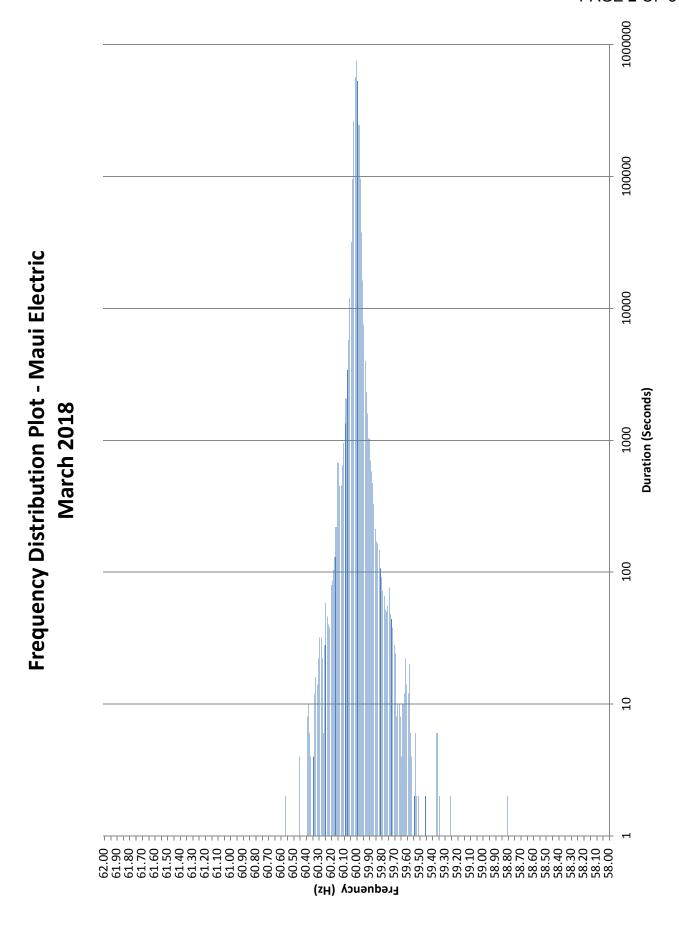

# 1a) Frequency duration plot based on the highest resolution SCADA data available for the month detailing how many seconds each power system operated at frequencies above 60 hertz and at frequencies below 60 Hz:

The frequency duration plots for Hawaiian Electric, Maui Electric (Maui Division) and Hawai'i Electric Light based on two-second data are provided in Attachment 1, and the enclosed Excel files. Refer to the electronic files for the individual data points because the information is voluminous and does not translate well to a hard copy.