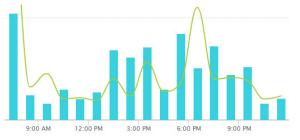

#### Monitor your usage

View electricity consumption with accuracy in up to 15-minute intervals.

Monitor generation for installed rooftop solar systems.

Time-of-Use (TOU) customers can monitor On-, Mid-, and Off-Peak usage, to help determine cost-saving adjustments.

#### Make comparisons

Compare current usage to previous data or outside temperatures to determine changes in your consumption or generation.