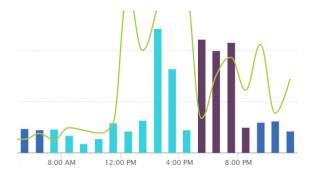

#### Monitor your usage

View electricity consumption with accuracy in up to 15-minute intervals.

Monitor generation for installed rooftop solar systems.

Time-of-Use (TOU) customers can monitor On-, Mid-, and Off-Peak usage, to help determine cost-saving adjustments.

#### Make comparisons

Compare current usage to previous data or outside temperatures to determine changes in your consumption or generation.