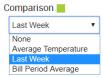

#### Make comparisons

Compare current usage to previous data or outside temperatures to determine changes in your consumption or generation.