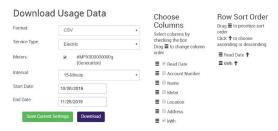

#### **FEATURES:**

- View energy consumption and generation in 15-minute intervals
- Establish threshold notifications alerts
- Compare usage data to previous periods
- Add markers to track important events
- Download usage data in Green Button or CSV format
- Share data with secure secondary user access

#### Share your usage

Easily download usage data in CSV or Green Button format for sharing with third parties.

Utilize the Secondary User Access feature to grant portal login access to selected individuals.