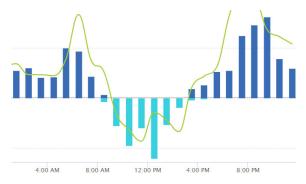

#### Monitor your usage

View electricity consumption with accuracy in up to 15-minute intervals.

Monitor generation for installed rooftop solar systems.

Time-of-Use (TOU) customers can monitor On-, Mid-, and Off-Peak usage, to help determine cost-saving adjustments.

#### Make comparisons

Compare current usage to previous data or outside temperatures to determine changes in your consumption or generation.