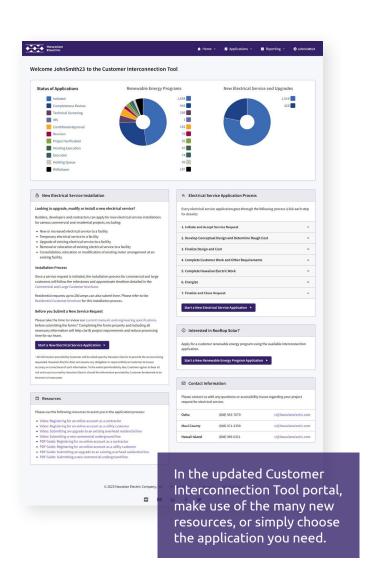

To get started, just sign into your account on the login page and choose the service application you're looking for.

We are committed to continuously enhancing our CIT to simplify your journey and provide a seamless and efficient experience. Please contact a representative with any questions.