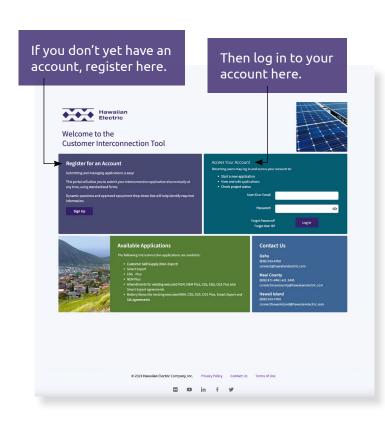

To get started, just sign into your account on the login page and choose the service application you're looking for.

We are committed to continuously enhancing our CIT to simplify your journey and provide a seamless and efficient experience. Please contact a representative with any questions.