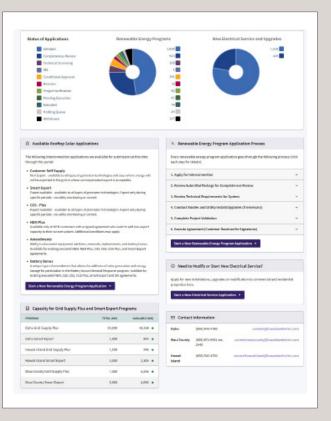

## CUSTOMER INTERCONNECTION TOOL For Customer Renewable Energy Programs

What you will find on your dashboard:

- The status of your application(s)
   The pie charts on the top of your dashboard will indicate the status of your application(s).
- Available Rooftop Solar applications
   Includes export programs where you can receive credit for exporting your solar generated power to the electric grid, non-export for personal solar use only, and battery storage options for energy conservation.
- Capacity for Customer Grid Supply/Smart Export
   Programs such as CGS and Smart Export systems
   have a capacity limit that varies by island utility.

   These programs will remain open to apply until
   capacity limits are reached.
- Program application process
   A walk through of the application approval process
   for customer renewable energy programs.